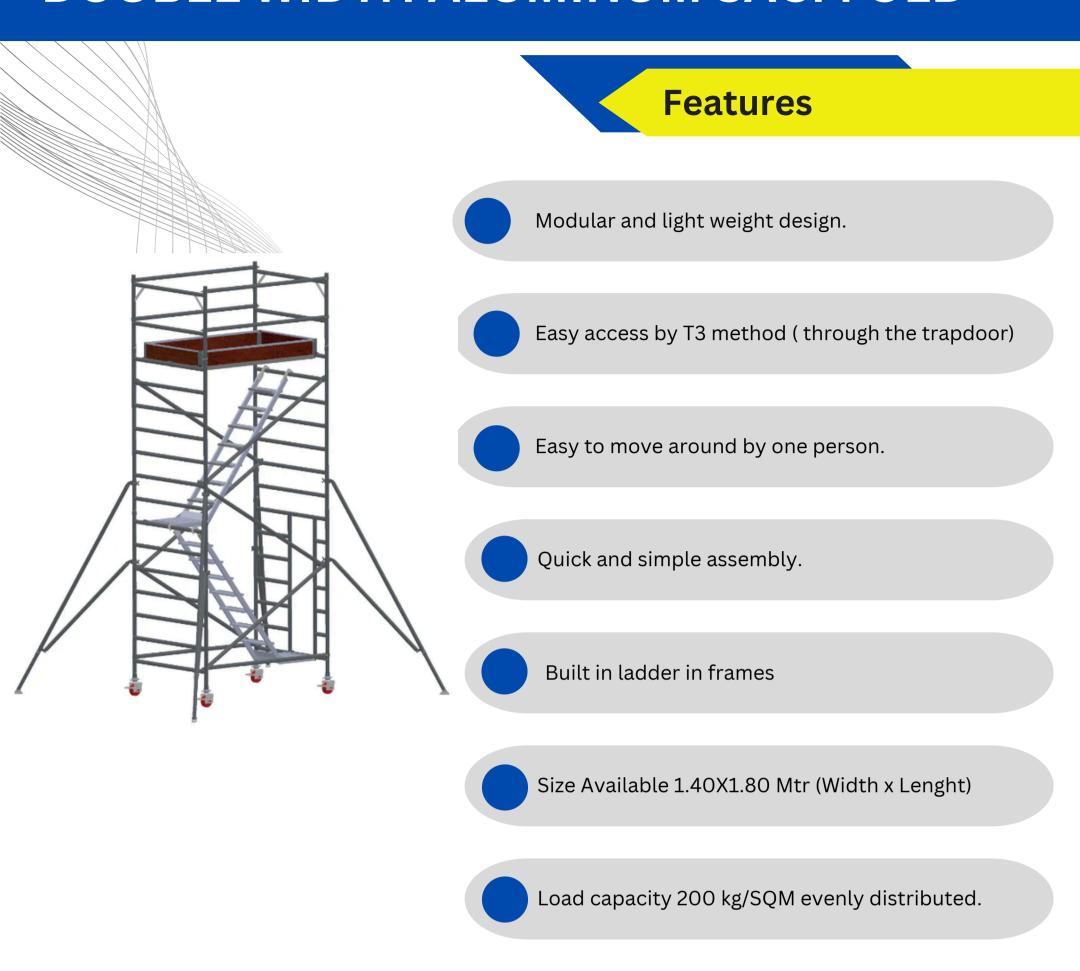

### DOUBLE WIDTH ALUMINUM SACFFOLD

#### **Specification**

| Model No.           | BBC-008 | BBC-009 | BBC-010 | BBC-011 | BBC-012 | BBC-013 | BBC-014 | BBC-015 | BBC-016 | BBC-017 | BBC-018 | BBC-019 | BBC-020 | BBC-021 | BBC-022 |
|---------------------|---------|---------|---------|---------|---------|---------|---------|---------|---------|---------|---------|---------|---------|---------|---------|
| Working Height (M)  | 4.4     | 5.5     | 6.4     | 7.5     | 8.4     | 9.5     | 10.4    | 11.5    | 12.4    | 13.5    | 14.4    | 15.5    | 16.4    | 17.5    | 18.4    |
| Tower Height (M)    | 3.4     | 4.5     | 5.4     | 6.5     | 7.4     | 8.5     | 9.4     | 10.5    | 11.4    | 12.5    | 13.4    | 14.5    | 15.4    | 16.5    | 17.4    |
| Platform Height (M) | 2.4     | 3.5     | 4.4     | 5.5     | 6.4     | 7.5     | 8.4     | 9.5     | 10.4    | 11.5    | 12.4    | 13.5    | 14.4    | 15.5    | 16.4    |