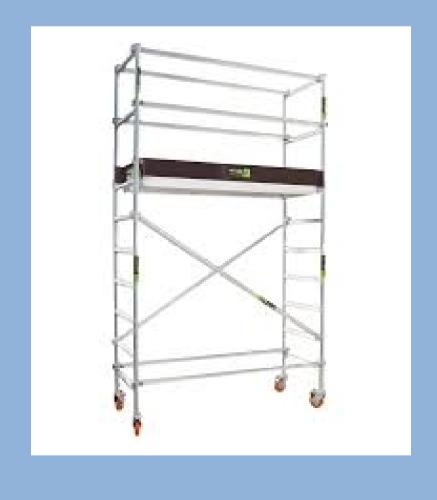

### NARROW WIDTH ALUMINIUM SCAFFOLD

#### **Features**

- Modular and light weight design.
- The scaffold will pass and fit through standard door ways.
- Easy to move around by one person.
- Quick and simple assembly.
- Non slip tread surface & platform
- Size available 0.75x1.80 MTR (width x Length
- Load capacity 200 kg/SQM evenly distributed.

#### **Specification**

| Model No.           | BBC-001 | BBC-002 | BBC-003 | BBC-004 | BBC-005 | BBC-006 | BBC-007 |
|---------------------|---------|---------|---------|---------|---------|---------|---------|
| Working Height (M)  | 3.2     | 3.6     | 4.2     | 4.2     | 5.3     | 6.2     | 7.3     |
| Tower Height (M)    | 2.2     | 2.6     | 2.8     | 3.2     | 4.3     | 5.2     | 6.3     |
| Platform Height (M) | 1.2     | 1.6     | 2.2     | 2.2     | 3.3     | 3.3     | 5.3     |