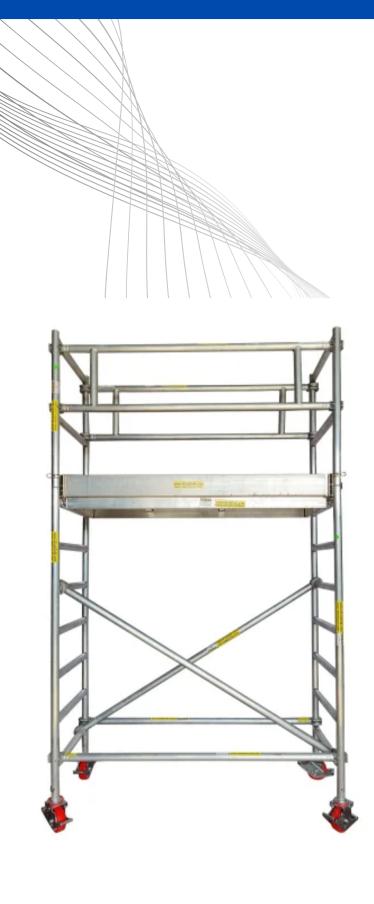

### DOUBLE WIDTH ALUMINUM SACFFOLD

#### **Specification**

| Model No.           | BBC-008 | BBC-009 | BBC-010 | BBC-011 | BBC-012 | BBC-013 | BBC-014 | BBC-015 | BBC-016 | BBC-017 | BBC-018 | BBC-019 | BBC-020 | BBC-021 | BBC-022 |
|---------------------|---------|---------|---------|---------|---------|---------|---------|---------|---------|---------|---------|---------|---------|---------|---------|
| Working Height (M)  | 4.4     | 5.5     | 6.4     | 7.5     | 8.4     | 9.5     | 10.4    | 11.5    | 12.4    | 13.5    | 14.4    | 15.5    | 16.4    | 17.5    | 18.4    |
| Tower Height (M)    | 3.4     | 4.5     | 5.4     | 6.5     | 7.4     | 8.5     | 9.4     | 10.5    | 11.4    | 12.5    | 13.4    | 14.5    | 15.4    | 16.5    | 17.4    |
| Platform Height (M) | 2.4     | 3.5     | 4.4     | 5.5     | 6.4     | 7.5     | 8.4     | 9.5     | 10.4    | 11.5    | 12.4    | 13.5    | 14.4    | 15.5    | 16.4    |