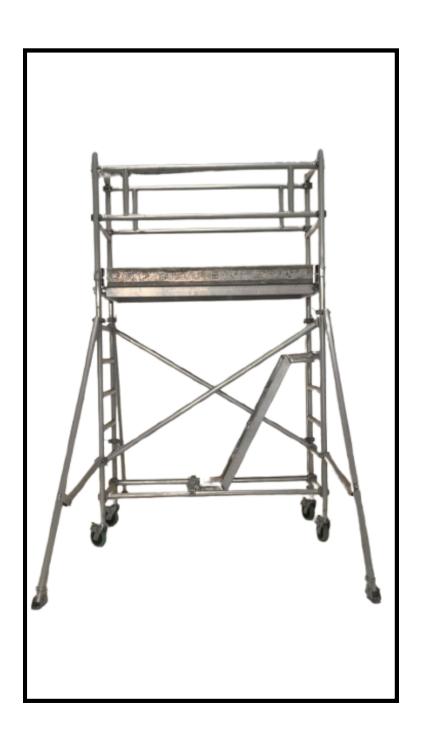

### **ALUMINIUM LOW HEIGHT SACFFOLD**

### **Features**

- Wide feet slip resistance serrated aluminum step for safe climbing.
- Lightweight, durable, and corrosion resistant.
- Heavy duty slip resistance Safety shoes.

#### **Specification**

| Model No.           | BBC-008 |
|---------------------|---------|
| Working Height (M)  | 3.2     |
| Tower Height (M)    | 1.5     |
| Platform Height (M) | 0.7     |