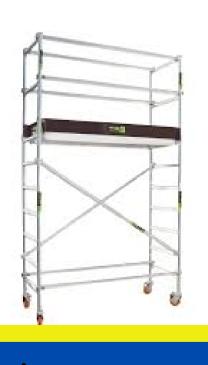

### NARROW WIDTH ALUMINIUM SCAFFOLD

#### **Features**

- Modular and light weight design.
- The scaffold will pass and fit through standard door ways.
- Easy to move around by one person.
- Quick and simple assembly.
- Non slip tread surface & platform
- Size available 0.75x1.80 MTR (width x Length
- Load capacity 200 kg/SQM evenly distributed.

#### **Specification**

| Model No.           | BBC-001 | BBC-002 | BBC-003 | BBC-004 | BBC-005 | BBC-006 | BBC-007 |
|---------------------|---------|---------|---------|---------|---------|---------|---------|
| Working Height (M)  | 3.2     | 3.6     | 4.2     | 4.2     | 5.3     | 6.2     | 7.3     |
| Tower Height (M)    | 2.2     | 2.6     | 2.8     | 3.2     | 4.3     | 5.2     | 6.3     |
| Platform Height (M) | 1.2     | 1.6     | 2.2     | 2.2     | 3.3     | 3.3     | 5.3     |