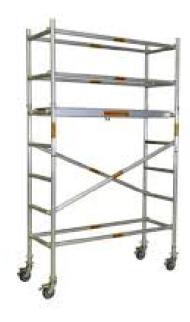

### **ALUMINIUM LOW HEIGHT SACFFOLD**

### **Features**

- Wide feet slip resistance serrated aluminum step for safe climbing.
- Lightweight, durable, and corrosion resistant.
- Heavy duty slip resistance Safety shoes.

#### **Specification**

| Model No.           | BBC-008 |
|---------------------|---------|
| Working Height (M)  | 3.2     |
| Tower Height (M)    | 1.5     |
| Platform Height (M) | 0.7     |