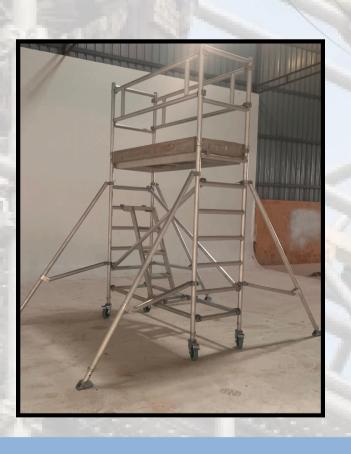

### NARROW WIDTH ALUMINIUM SCAFFOLD

#### **Features**

- Modular and light weight design.
- The scaffold will pass and fit through standard door ways.
- Easy to move around by one person.
- Quick and simple assembly.
- Non slip tread surface & platform
- Size available 0.75x1.80 MTR (width x Length
- Load capacity 200 kg/SQM evenly distributed.

#### **Specification**

| Model No.           | BBC-001 | BBC-002 | BBC-003 | BBC-004 | BBC-005 | BBC-006 | BBC-007 |
|---------------------|---------|---------|---------|---------|---------|---------|---------|
| Working Height (M)  | 3.2     | 3.6     | 4.2     | 4.2     | 5.3     | 6.2     | 7.3     |
| Tower Height (M)    | 2.2     | 2.6     | 2.8     | 3.2     | 4.3     | 5.2     | 6.3     |
| Platform Height (M) | 1.2     | 1.6     | 2.2     | 2.2     | 3.3     | 3.3     | 5.3     |