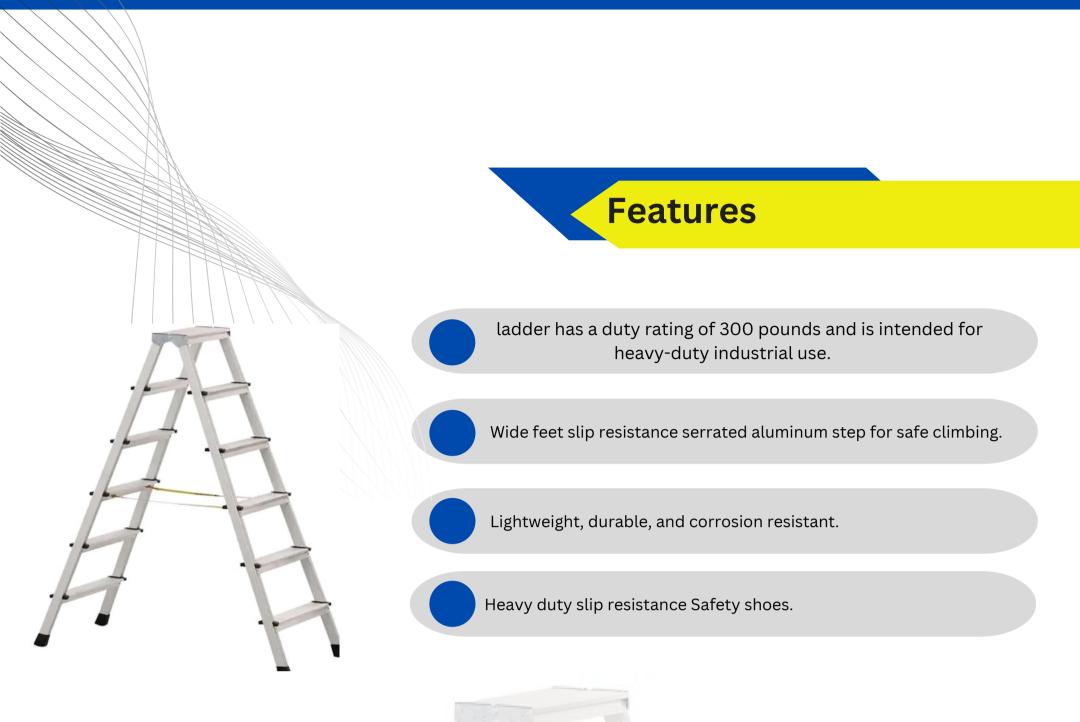

### "A" Type Ladder

A-type aluminum ladders are a popular choice for both commercial applications due to their versatility, durability, and lightweight nature. These ladders are characterized by their distinctive "A" shape, which provides excellent stability and support.

### **Features**

- Wide feet slip resistance serrated aluminum step for safe climbing.
- Lightweight, durable, and corrosion resistant.
- Heavy duty slip resistance Safety shoes.