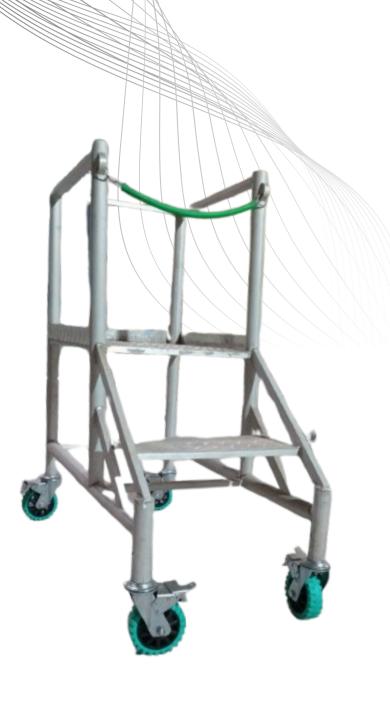

### **ALUMINIUM LOW HEIGHT SACFFOLD**

### **Features**

- Wide feet slip resistance serrated aluminum step for safe climbing.
- Lightweight, durable, and corrosion resistant.
- Heavy duty slip resistance Safety shoes.

#### **Specification**

| Model No.           | BBC-008 |
|---------------------|---------|
| Working Height (M)  | 3.2     |
| Tower Height (M)    | 1.5     |
| Platform Height (M) | 0.7     |