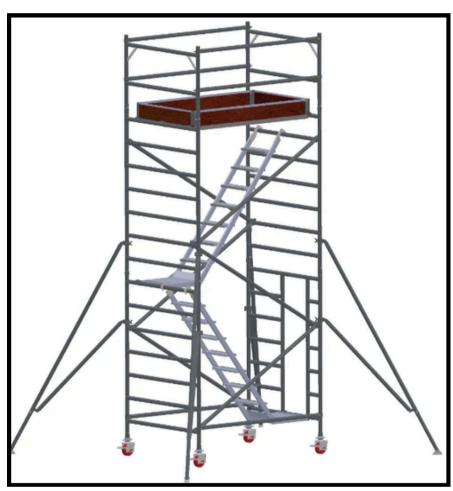

### NARROW WIDTH ALUMINIUM SCAFFOLD

#### **Features**

- Modular and light weight design.
- The scaffold will pass and fit through standard door ways.
- Easy to move around by one person.
- Quick and simple assembly.
- Non slip tread surface & platform
- Size available 0.75x1.80 MTR (width x Length
- Load capacity 200 kg/SQM evenly distributed.

#### **Specification**

| Model No.           | BBC-001 | BBC-002 | BBC-003 | BBC-004 | BBC-005 | BBC-006 | BBC-007 |
|---------------------|---------|---------|---------|---------|---------|---------|---------|
| Working Height (M)  | 3.2     | 3.6     | 4.2     | 4.2     | 5.3     | 6.2     | 7.3     |
| Tower Height (M)    | 2.2     | 2.6     | 2.8     | 3.2     | 4.3     | 5.2     | 6.3     |
| Platform Height (M) | 1.2     | 1.6     | 2.2     | 2.2     | 3.3     | 3.3     | 5.3     |