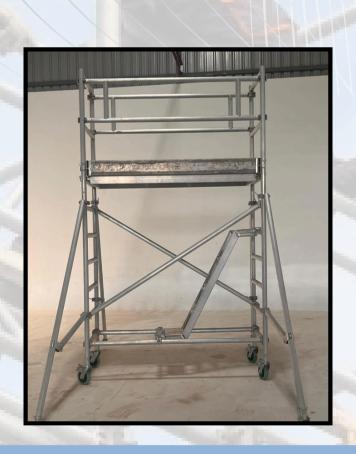

### DOUBLE WIDTH ALUMINUM SACFFOLD

#### **Specification**

| Model No.           | BBC-008 | BBC-009 | BBC-010 | BBC-011 | BBC-012 | BBC-013 | BBC-014 | BBC-015 | BBC-016 | BBC-017 | BBC-018 | BBC-019 | BBC-020 | BBC-021 | BBC-022 |
|---------------------|---------|---------|---------|---------|---------|---------|---------|---------|---------|---------|---------|---------|---------|---------|---------|
| Working Height (M)  | 4.4     | 5.5     | 6.4     | 7.5     | 8.4     | 9.5     | 10.4    | 11.5    | 12.4    | 13.5    | 14.4    | 15.5    | 16.4    | 17.5    | 18.4    |
| Tower Height (M)    | 3.4     | 4.5     | 5.4     | 6.5     | 7.4     | 8.5     | 9.4     | 10.5    | 11.4    | 12.5    | 13.4    | 14.5    | 15.4    | 16.5    | 17.4    |
| Platform Height (M) | 2.4     | 3.5     | 4.4     | 5.5     | 6.4     | 7.5     | 8.4     | 9.5     | 10.4    | 11.5    | 12.4    | 13.5    | 14.4    | 15.5    | 16.4    |