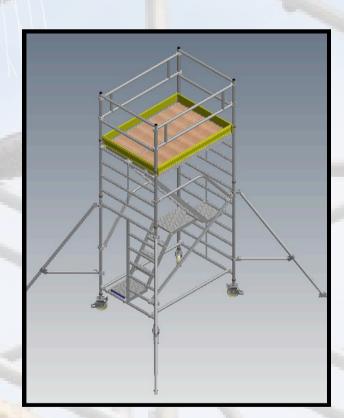

### **ALUMINIUM LOW HEIGHT SACFFOLD**

### **Features**

- Wide feet slip resistance serrated aluminum step for safe climbing.
- Lightweight, durable, and corrosion resistant.
- Heavy duty slip resistance Safety shoes.

#### **Specification**

| Model No.           | BBC-008 |
|---------------------|---------|
| Working Height (M)  | 3.2     |
| Tower Height (M)    | 1.5     |
| Platform Height (M) | 0.7     |