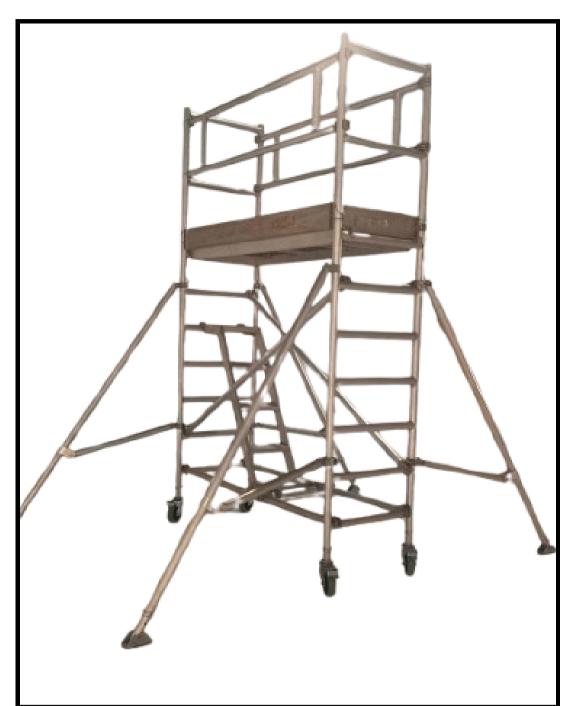

### DOUBLE WIDTH ALUMINUM SACFFOLD

#### **Specification**

| Model No.           | BBC-008 | BBC-009 | BBC-010 | BBC-011 | BBC-012 | BBC-013 | BBC-014 | BBC-015 | BBC-016 | BBC-017 | BBC-018 | BBC-019 | BBC-020 | BBC-021 | BBC-022 |
|---------------------|---------|---------|---------|---------|---------|---------|---------|---------|---------|---------|---------|---------|---------|---------|---------|
| Working Height (M)  | 4.4     | 5.5     | 6.4     | 7.5     | 8.4     | 9.5     | 10.4    | 11.5    | 12.4    | 13.5    | 14.4    | 15.5    | 16.4    | 17.5    | 18.4    |
| Tower Height (M)    | 3.4     | 4.5     | 5.4     | 6.5     | 7.4     | 8.5     | 9.4     | 10.5    | 11.4    | 12.5    | 13.4    | 14.5    | 15.4    | 16.5    | 17.4    |
| Platform Height (M) | 2.4     | 3.5     | 4.4     | 5.5     | 6.4     | 7.5     | 8.4     | 9.5     | 10.4    | 11.5    | 12.4    | 13.5    | 14.4    | 15.5    | 16.4    |